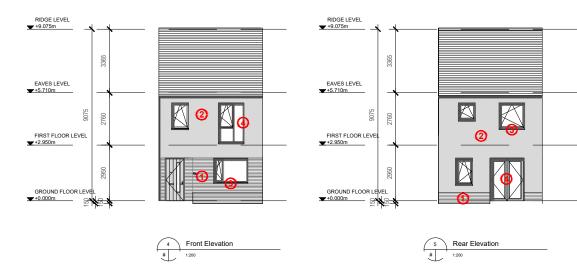

1 Selected Brick Module

Selected Render

- 3 Precast Coping/Cills
- 4 Metal Window Frame
- 6 Metal Cladding
- 6 Metal Facia/Soffit to Balcony
- (7) Metal Handrail to Balcony

Notes:

Do not scale from this drawing. Dse figured dimensions in all cases. Verify dimensions on site and report any discrepancies to the architects immediately. This drawing to be read in conjunction with the Architects Specification, Fire Certificate, DAC, other consultants issued drawings and reports. Contractor is responsible for: