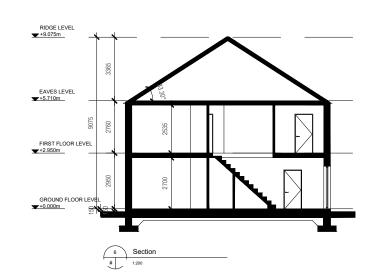

© This drawing is copyright and may only be reproduced with the architect's permission

Drawing Notes:

**House Type C** 3 Bed, 2 Storey

Terrace GIA: 106.46 m<sup>2</sup>

| Ground Floor    | Area SQM  |  |  |
|-----------------|-----------|--|--|
| Hall            | 6.40 SQM  |  |  |
| Living Room     | 19.92 SQM |  |  |
| Wc              | 2.21 SQM  |  |  |
| Kitchen/Dining  | 19.49 SQM |  |  |
| Storage 1       | 1.28 SQM  |  |  |
| Storage 2       | 0.90 SQM  |  |  |
| Storage 3       | 0.76 SQM  |  |  |
|                 |           |  |  |
| First Floor     | Area SQM  |  |  |
| Main Bedroom    | 13.40 SQM |  |  |
| Double Bedrooom | 11.43 SQM |  |  |
| O' I D I        | 7.00.0014 |  |  |