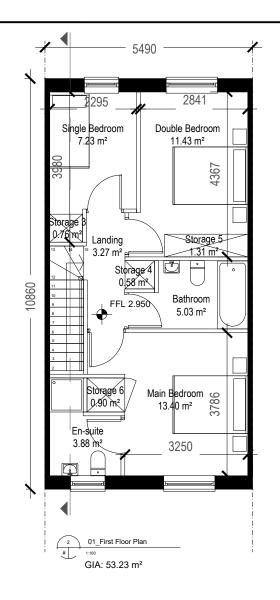

© This drawing is copyright and may only be reproduced with the architect's permission

Drawing Notes:

**House Type C** 3 Bed, 2 Storey

Terrace GIA: 106.46 m<sup>2</sup>

| Ground Floor    | Area SQM  |  |  |
|-----------------|-----------|--|--|
| Hall            | 6.40 SQM  |  |  |
| Living Room     | 19.92 SQM |  |  |
| Wc              | 2.21 SQM  |  |  |
| Kitchen/Dining  | 19.49 SQM |  |  |
| Storage 1       | 1.28 SQM  |  |  |
| Storage 2       | 0.90 SQM  |  |  |
| Storage 3       | 0.76 SQM  |  |  |
|                 |           |  |  |
| First Floor     | Area SQM  |  |  |
| Main Bedroom    | 13.40 SQM |  |  |
| Double Bedrooom | 11.43 SQM |  |  |
| O' I D I        | 7.00.0014 |  |  |

5.03 SQM 0.58 SQM 1.31 SQM 0.90 SQM 3.27 SQM 3.88 SQM

- Reddy Architecture + Urbanism 41 Dean Street, Kilkenny R95 P291
- T: +353 (0)56 7762697 W: www.reddyarchitecture.com E: info@reddyarchitecture.com