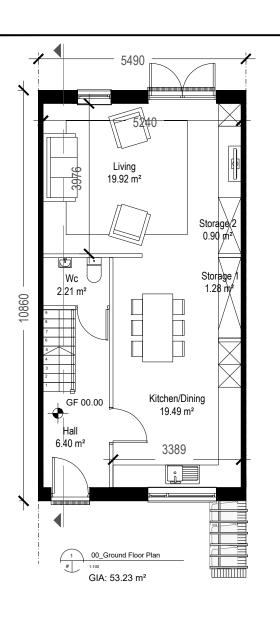

© This drawing is copyright and may only be reproduced with the architect's permission

Drawing Notes:

**House Type C** 3 Bed, 2 Storey

Terrace GIA: 106.46 m<sup>2</sup>

| Ground Floor    | Area SQM  |  |  |
|-----------------|-----------|--|--|
| Hall            | 6.40 SQM  |  |  |
| Living Room     | 19.92 SQM |  |  |
| Wc              | 2.21 SQM  |  |  |
| Kitchen/Dining  | 19.49 SQM |  |  |
| Storage 1       | 1.28 SQM  |  |  |
| Storage 2       | 0.90 SQM  |  |  |
| Storage 3       | 0.76 SQM  |  |  |
|                 |           |  |  |
| First Floor     | Area SQM  |  |  |
| Main Bedroom    | 13.40 SQM |  |  |
| Double Bedrooom | 11.43 SQM |  |  |
| O' I D I        | 7.00.0014 |  |  |